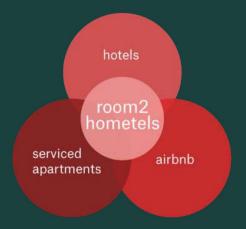

### Hometels

Hometels are a sub sector of extended-stay, coined by room2 in 2018.

They combine the best bits of:

- **Hotels:** the standards, security & service
- **Serviced apartments:** the flexibility & comfort of your own home
- **Airbnb:** the personality, character & experience