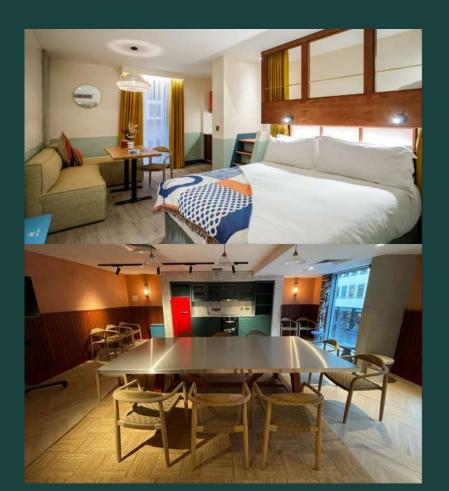

### Hometels

Hometels are a sub sector of extended-stay, coined by room2 in 2018.

They combine the best bits of:

- **Hotels:** the standards, security & service
- **Serviced apartments:** the flexibility & comfort of your own home
- **Airbnb:** the personality, character & experience

### room2 Belfast Hometel

## Room2 Belfast